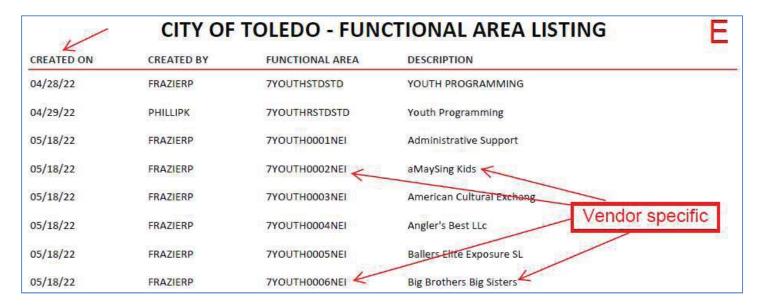

#### **Functional Area Records**

The Finance Department is responsible for populating various SAP tables to allow for budget entries. On April 28, 2022, the first functional area record for this program was created. On May 18, 2022, vendor specific functional area records were created. This data is shown on Exhibit E.

#### **New Vendors**

Exhibit H contains 32 new Program Partner records for vendors participating in this program. Of these 32 new records, 7 provided invoices to the City dated before the records were created in SAP. These records are identified with an 'x'.