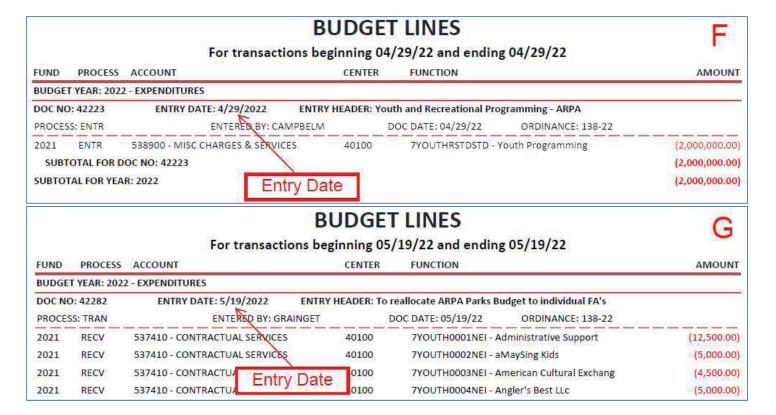

#### **Budget Loads**

On April 29, 2022, the first budget entry was entered in SAP [Exh F]. On May 19, 2022, the budget entry utilizing the vendor specific functional area records was entered [Exh G]. Negative amounts in the budget table represent an increase to an expenditure.

#### (1) Finance & Law Department Delays

As shown on Exhibit G on page 31, the final budget table was not loaded by the Finance staff until May 19, 2022. This is 50 (non-business) days from the date City Council enacted the ordinance. No data entry could begin by Parks Department staff members until this date (pages 36, 62 and 63). It is clear there was an expectation by the Program Partners that payments would be forthcoming due to the fact a number of invoices were dated in the month of April. 26 of the 36 invoices that did not require a contract were dated prior to May 19, 2022. This information is shown on Exhibit C. Had these 26 transactions been pushed through workflow when then the invoices were received, it would have freed up time for the Parks staff to gather the contract required documents together as noted in (2).