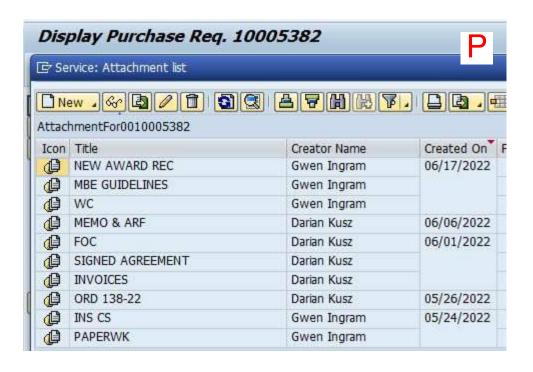

Each of these documents are uploaded to SAP and are available for viewing from either the contract and/or purchase requisition screens. A total of 744 documents are required for the 62 contract records. Shown below are examples of documents attached to purchase requisition 10005382-10 [Exh P] and contract 4600006809 [Exh Q]:

#### (2) Contract Required Documents & Covid

The Parks Department staff members certainly were struggling in gathering all of the required contract related documents from the Program Partners. This can be confirmed by viewing Exhibits P and Q. The dates the documents were scanned range from May 24 to June 24. The contract records in SAP cannot be approved until all of the required documents have been received. The SAP individual workflow approvals [Exh N], although burdensome at times, were not much of a factor in delaying the process.