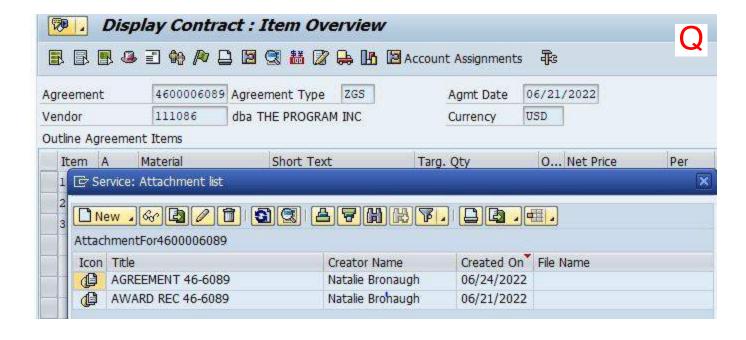

Each of these documents are uploaded to SAP and are available for viewing from either the contract and/or purchase requisition screens. A total of 744 documents are required for the 62 contract records. Shown below are examples of documents attached to purchase requisition 10005382-10 [Exh P] and contract 4600006809 [Exh Q]:

#### (2) Contract Required Documents & Covid

The Parks Department staff members certainly were struggling in gathering all of the required contract related documents from the Program Partners. This can be confirmed by viewing Exhibits P and Q. The dates the documents were scanned range from May 24 to June 24. The contract records in SAP cannot be approved until all of the required documents have been received. The SAP individual workflow approvals [Exh N], although burdensome at times, were not much of a factor in delaying the process.