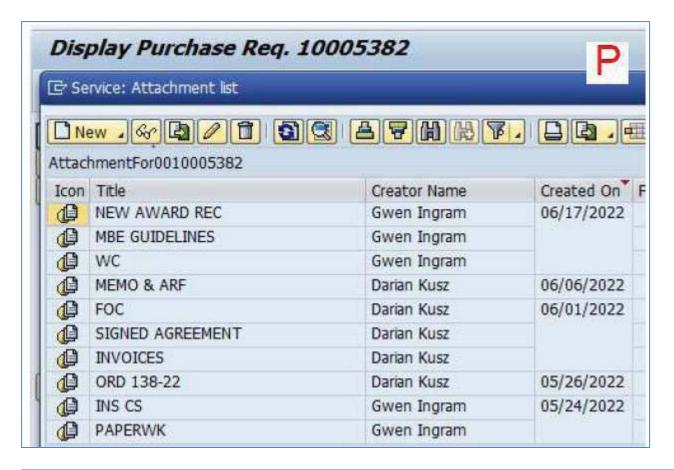

Each of these documents are uploaded to SAP and are available for viewing from either the contract and/or purchase requisition screens. A total of 744 documents are required for the 62 contract records. Shown below are examples of documents attached to purchase requisition 10005382-10 [Exh P] and contract 4600006809 [Exh Q]:

#### (2) Contract Required Documents & Covid

The Parks Department staff members certainly were struggling in gathering all of the required contract related documents from the Program Partners. This can be confirmed by viewing Exhibits P and Q. The dates the documents were scanned range from May 24 to June 24. The contract records in SAP cannot be approved until all of the required documents have been received. The SAP individual workflow approvals [Exh N], although burdensome at times, were not much of a factor in delaying the process.