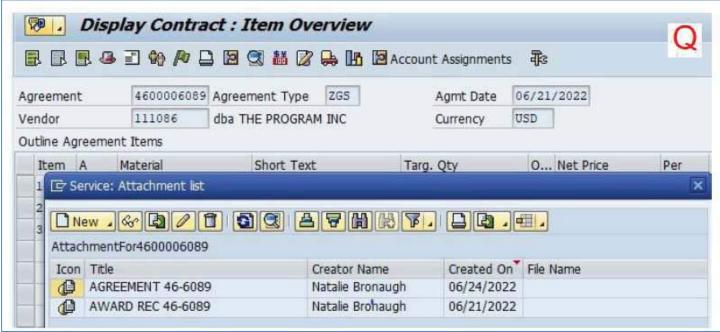

Each of these documents are uploaded to SAP and are available for viewing from either the contract and/or purchase requisition screens. A total of 744 documents are required for the 62 contract records. Shown below are examples of documents attached to purchase requisition 10005382-10 [Exh P] and contract 4600006809 [Exh Q]:

#### (2) Contract Required Documents & Covid

The Parks Department staff members certainly were struggling in gathering all of the required contract related documents from the Program Partners. This can be confirmed by viewing Exhibits P and Q. The dates the documents were scanned range from May 24 to June 24. The contract records in SAP cannot be approved until all of the required documents have been received. The SAP individual workflow approvals [Exh N], although burdensome at times, were not much of a factor in delaying the process.