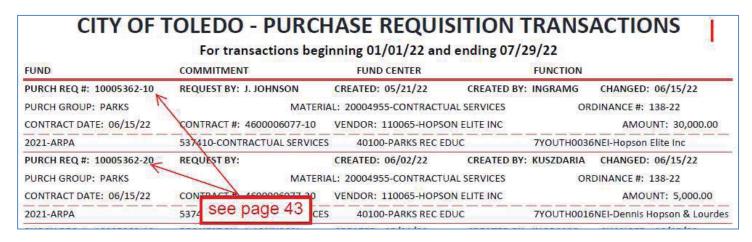

(1) Purchase requisition [Exh I]: a purchase requisition record connects the funds reservation record to the contract record. It does NOT encumber funds. This transaction is also used to advertise projects for bid.